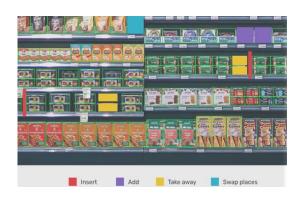

# SMARTEYE AI IMAGE RECOGNITION AUTOMATED PLANOGRAM REPORTING

- Confirm planogram compliance
- Verify correctness & presence of price labels
- Control percentage level of shelf piling
- Verify correctness of promotional labels
- Check number of facings for each product
- Control product availability

## RECOGNITION

Al object recognition identifies each product and compared against the planogram.

## **REPORTING**

Live compliance reporting and alerts are generated

SmartEye is a cloud-based automatic image analysis technology that allows you to monitor the availability and compatibility products of with planogram.